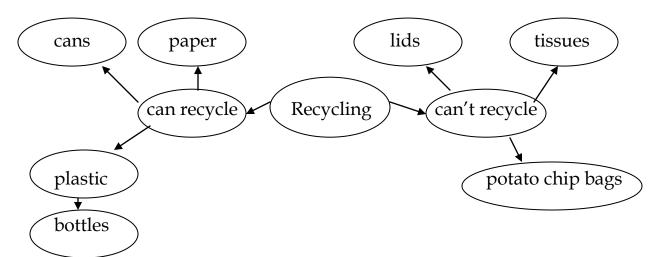

## **Bubble Maps**

Use to show main ideas and details, examples, and the general organization of a reading passage

Source for graphic organizer ideas: Betsy Parrish, MinneTESOL Joint Interest Workshop: Linking ABE and College Prep. A Conversation about College Level Writing Expectations. 5/9/08.